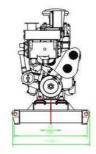

## **Dimension and Weight**

### **Open Type**

Overall size (L\*W\*H) 2550×980×2250 **Weight:2900kg** 