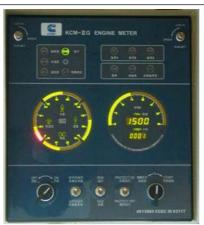

## **Control System**

Model KCM II G

- \* engine start/stop
- \* engine coolant temperature
- \* oil pressure and temperature
- \* tachometer
- $\star$  coolant temperature alarm
- \* oil pressure alarm
- \* battery charging indicator
- \* generator to be protection from overload and overheat