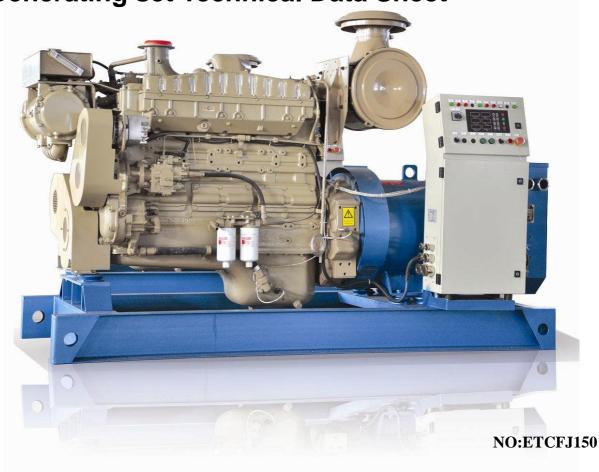

# **Etone Power Co., Ltd.**

http://www.etonepower.com

Model: ETCFJ150

**Generating set Technical Data Sheet** 

© 2012 copy right at Etone Power Co.,Ltd.

ISO9001:2008

#### **General features:**

- Coupled with Cummins diesel engine and Marathon alternator
- 24V DC start motor
- Brushless, Self-excited, IP23, insulation class H alternator

#### **Genset Main Technical Data**

3-PH, 50Hz@1500RPM, 400/230V (Also Can Be Made According To Customers' Special Requirements)

| Voltage  | HZ | Phase | P.F<br>(COS¢) | Output<br>(KW) |
|----------|----|-------|---------------|----------------|
| 400/230V | 50 | 3     | 0.8           | 150            |