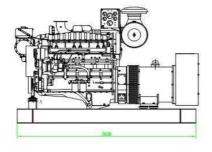

## **Dimension and Weight**

### **Open Type**

Overall size (L\*W\*H) 2550×980×2250 **Weight:2900kg** 