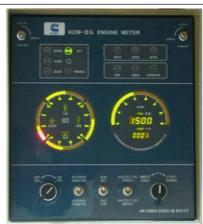

# **Control System**

Model KCM II G

- \* engine start/stop
- \* engine coolant temperature
- \* oil pressure and temperature
- \* tachometer
- $\star$  coolant temperature alarm
- $\ast$  oil pressure alarm
- \* battery charging indicator
- $\star$  generator to be protection from overload and overheat