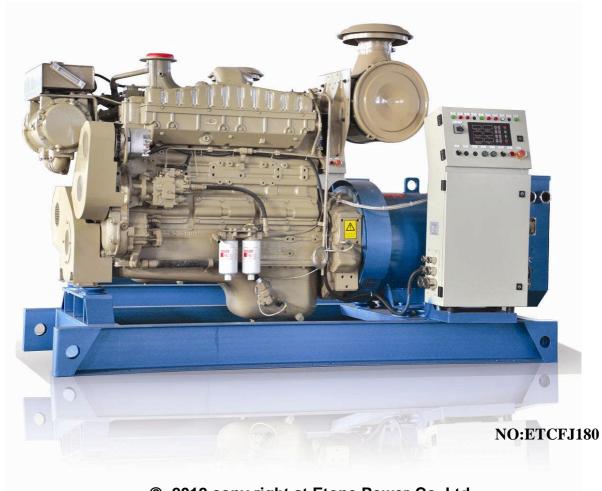

# **Etone Power Co., Ltd.**

http://www.etonepower.com

**Model: ETCFJ180** 

#### **General features:**

- Coupled with Cummins diesel engine and Marathon alternator
- 24V DC start motor
- Brushless, Self-excited, IP23, insulation class H alternator

#### **Genset Main Technical Data**

3-PH, 50Hz@1500RPM, 400/230V (Also Can Be Made According To Customers' Special Requirements)

| Voltage  | HZ | Phase | P.F<br>(COS⊄) | Output<br>(KW) |
|----------|----|-------|---------------|----------------|
| 400/230V | 50 | 3     | 0.8           | 180            |