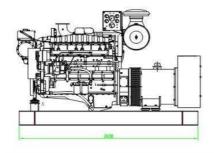

## **Dimension and Weight**

## **Open Type**

Overall size (L\*W\*H) 2550×980×2250

Weight:2900kg