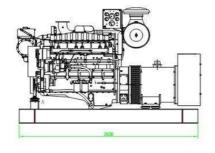

## **Dimension and Weight**

## **Open Type**

Overall size (L\*W\*H) 2650×1000×2300 **Weight:3250kg** 