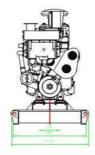

## **Dimension and Weight**

## **Open Type**

Overall size (L\*W\*H) 2650×1000×2300 **Weight:3250kg** 