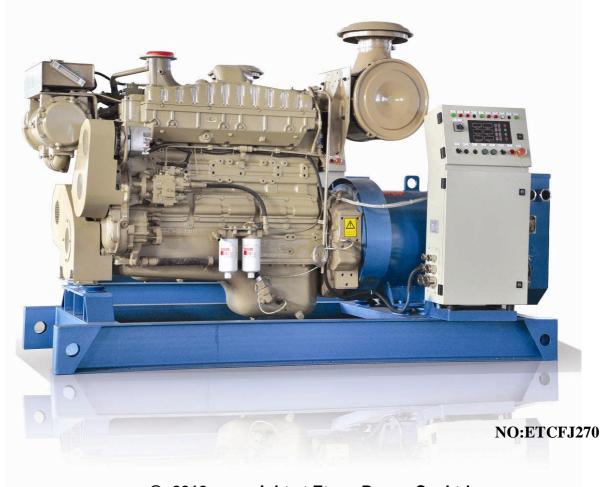

# **Model: ETCFJ270**

# **Generating set Technical Data Sheet**

© 2012 copy right at Etone Power Co.,Ltd.

ISO9001:2008

#### **General features:**

- Coupled with Cummins diesel engine and Marathon alternator
- 24V DC start motor
- Brushless, Self-excited, IP23, insulation class H alternator

#### **Genset Main Technical Data**

3-PH, 50Hz@1500RPM, 400/230V (Also Can Be Made According To Customers' Special Requirements)

| Voltage  | HZ | Phase | P.F<br>(COS⊄) | Output<br>(KW) |
|----------|----|-------|---------------|----------------|
| 400/230V | 50 | 3     | 0.8           | 270            |