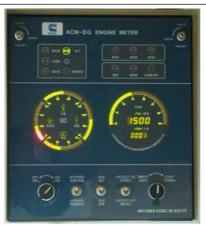

## **Control System**

Model KCM II G

- \* engine start/stop
- \* engine coolant temperature
- \* oil pressure and temperature
- \* tachometer
- \* coolant temperature alarm
- $\ast$  oil pressure alarm
- \* battery charging indicator
- $\star$  generator to be protection from overload and overheat