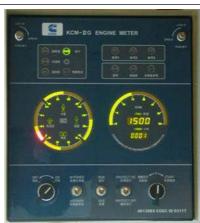

### **Control System**

Model KCM II G

- \* engine start/stop
- \* engine coolant temperature
- $\star$  oil pressure and temperature
- \* tachometer
- \* coolant temperature alarm
- $\ast$  oil pressure alarm
- \* battery charging indicator
- \* generator to be protection from overload and overheat