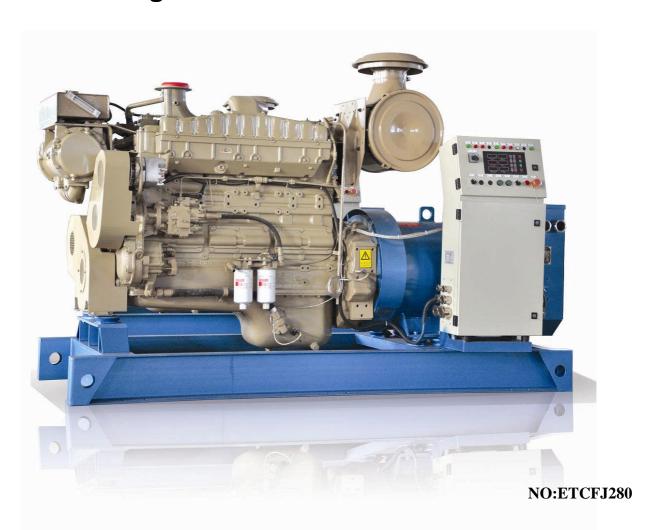

# **Etone Power Co., Ltd.**

http://www.etonepower.com

Model: ETCFJ280

#### **General features:**

- Coupled with Cummins diesel engine and Marathon alternator
- 24V DC start motor
- Brushless, Self-excited, IP23, insulation class H alternator

#### **Genset Main Technical Data**

3-PH, 50Hz@1500RPM, 400/230V (Also Can Be Made According To Customers' Special Requirements)

| Voltage  | HZ | Phase | P.F<br>(COS⊄) | Output<br>(KW) |
|----------|----|-------|---------------|----------------|
| 400/230V | 50 | 3     | 0.8           | 280            |