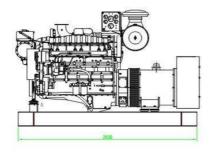

### **Dimension and Weight**

### **Open Type**

Overall size (L\*W\*H) 2650×1000×2300

Weight:3250kg