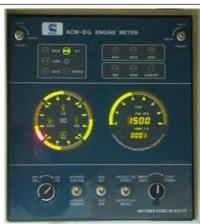

# **Control System**

Model KCM II G

- \* engine start/stop
- \* engine coolant temperature
- \* oil pressure and temperature
- \* tachometer
- \* coolant temperature alarm
- \* oil pressure alarm
- \* battery charging indicator
- \* generator to be protection from overload and overheat