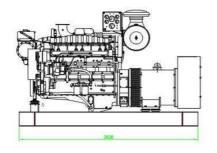

## **Dimension and Weight**

## **Open Type**

Overall size (L\*W\*H) 3150×1000×2150

Weight:3850kg