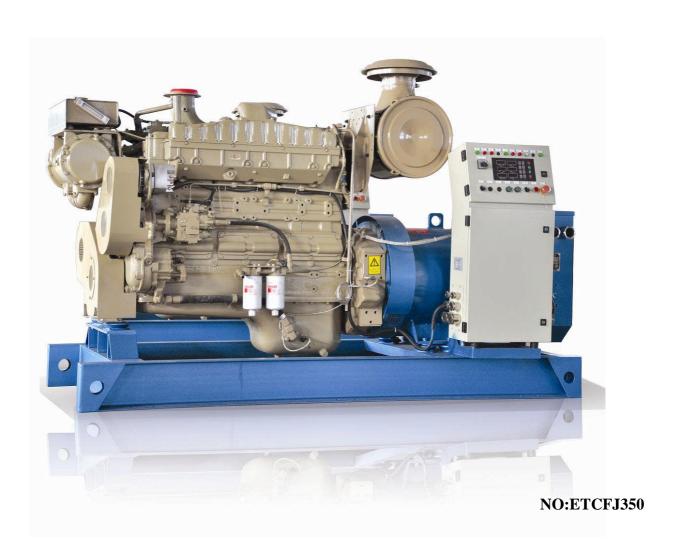

# **Etone Power Co., Ltd.**

http://www.etonepower.com

**Model: ETCFJ350** 

### **General features:**

- Coupled with Cummins diesel engine and Marathon alternator
- 24V DC start motor
- Brushless, Self-excited, IP23, insulation class H alternator

## **Genset Main Technical Data**

3-PH, 50Hz@1500RPM, 400/230V (Also Can Be Made According To Customers' Special Requirements)

| Voltage  | HZ | Phase | P.F<br>(COS⊄) | Output<br>(KW) |
|----------|----|-------|---------------|----------------|
| 400/230V | 50 | 3     | 0.8           | 350            |

# **Alternator SPECIFICATION**

## **Marathon Alternator (Standard)**

# **Control System**

Model KCM II G

- \* engine start/stop
- \* engine coolant temperature
- \* oil pressure and temperature
- \* tachometer
- \* coolant temperature alarm
- \* oil pressure alarm
- \* battery charging indicator
- \* generator to be protection from overload and overheat