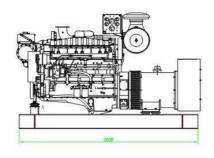

### **Dimension and Weight**

### **Open Type**

Overall size (L\*W\*H) 3150×1000×2150 **Weight:3950kg** 