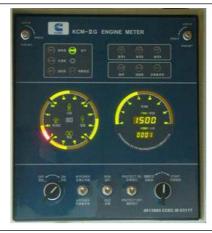

### **Control System**

Model KCM II G

- \* engine start/stop
- \* engine coolant temperature
- \* oil pressure and temperature
- \* tachometer
- \* coolant temperature alarm
- \* oil pressure alarm
- \* battery charging indicator
- $\star$  generator to be protection from overload and overheat