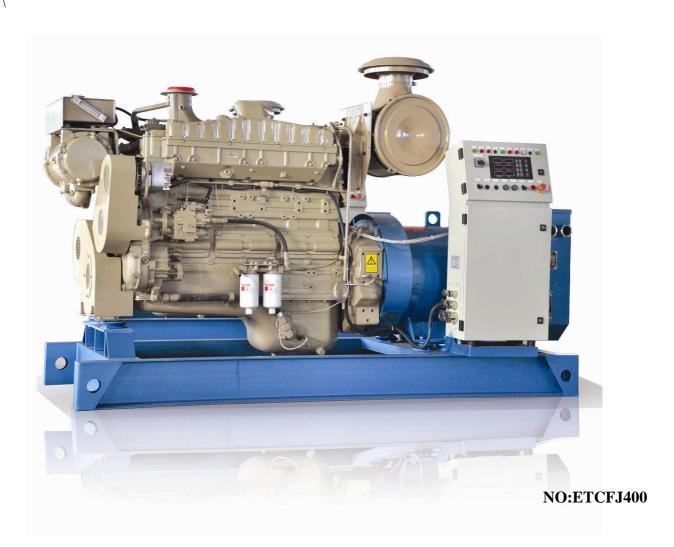

# **Etone Power Co., Ltd.**

http://www.etonepower.com

**Model: ETCFJ400** 

#### **General features:**

- Coupled with Cummins diesel engine and Marathon alternator
- 24V DC start motor
- Brushless, Self-excited, IP23, insulation class H alternator

#### **Genset Main Technical Data**

3-PH, 50Hz@1500RPM, 400/230V (Also Can Be Made According To Customers' Special Requirements)

| Voltage  | HZ | Phase | P.F<br>(COS⊄) | Output<br>(KW) |
|----------|----|-------|---------------|----------------|
| 400/230V | 50 | 3     | 0.8           | 400            |

#### **Cummins Diesel Engine**

### **Marathon Alternator (Standard)**

### **Control System**

Model KCM II G

- \* engine start/stop
- \* engine coolant temperature
- \* oil pressure and temperature
- \* tachometer
- \* coolant temperature alarm
- \* oil pressure alarm
- \* battery charging indicator
- $\star$  generator to be protection from overload and overheat