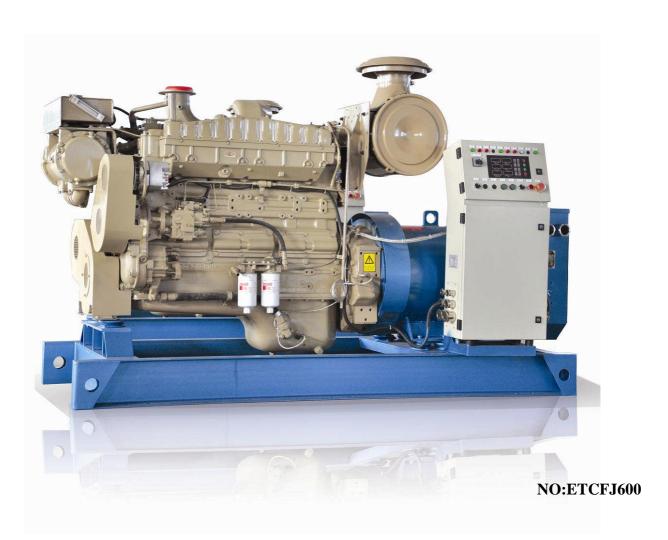

## **Etone Power Co., Ltd.**

http://www.etonepower.com

Model: ETCFJ600

#### **General features:**

- Coupled with Cummins diesel engine and Marathon alternator
- 24V DC start motor
- Brushless, Self-excited, IP23, insulation class H alternator

#### **Genset Main Technical Data**

3-PH, 50Hz@1500RPM, 400/230V (Also Can Be Made According To Customers' Special Requirements)

| Voltage  | HZ | Phase | P.F<br>(COS⊄) | Output<br>(KW) |
|----------|----|-------|---------------|----------------|
| 400/230V | 50 | 3     | 0.8           | 600            |

#### **Cummins Diesel Engine**

#### **Marathon Alternator (Standard)**

## **Control System**

Model KCM II G

- \* engine start/stop
- \* engine coolant temperature
- \* oil pressure and temperature
- \* tachometer
- \* coolant temperature alarm
- \* oil pressure alarm
- \* battery charging indicator
- \* generator to be protection from overload and overheat