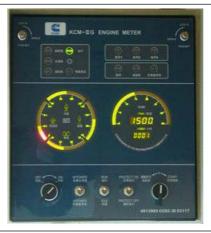

## **Control System**

Model KCM II G

- \* engine start/stop
- \* engine coolant temperature
- \* oil pressure and temperature
- \* tachometer
- \* coolant temperature alarm
- \* oil pressure alarm
- \* battery charging indicator
- \* generator to be protection from overload and overheat