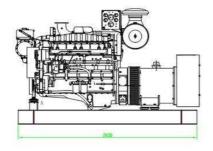

## **Dimension and Weight**

## **Open Type**

Overall size (L\*W\*H) 4100×1650×2200 **Weight:6300kg** 